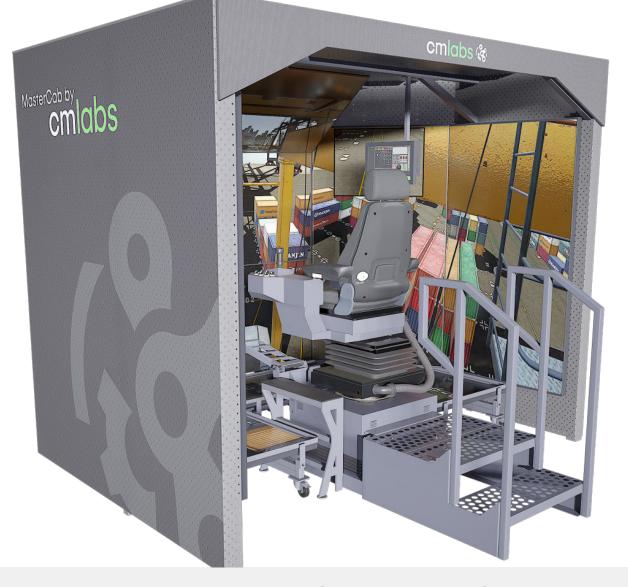

### **IMMERSIVE DISPLAYS**

Ten high-definition displays provide full-field-of-view visuals, driven by industry-leading simulation of operating conditions

### FEEL THE MOTION

For full trainee immersion, the motion platform replicates the motion and vibration experienced while lifting and traveling.

### RUN A FULL EQUIPMENT FLEET

The Vortex MasterCab can run training packs for STS, MHC, SPC, Straddle Carrier, Reach Stacker, ECH, RTG, ITV, Forklift, as well as a host of construction equipment including excavator and mobile crane