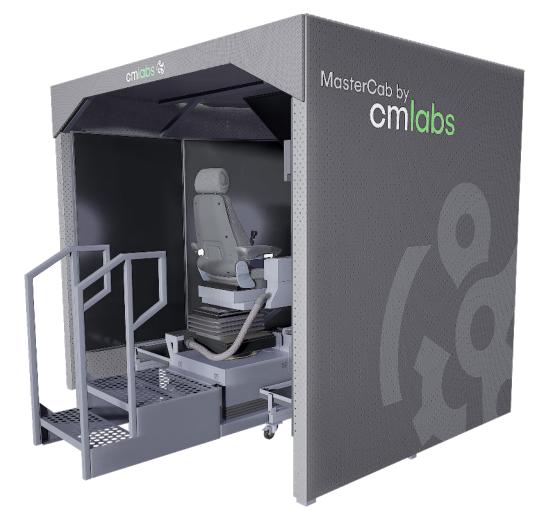

### Introducing the Vortex MasterCab /

The Vortex MasterCab is a full-immersion training simulator powered by the most realistic port equipment simulation on the market today. The result is focused training that develops spatial intelligence, muscle memory, and operational skills. This allows port terminals to safely and effectively assess and train new operators, or to prepare ports personnel for new equipment and processes.

### Meet the Vortex MasterCab

### **IMMERSIVE DISPLAYS**

Ten high-definition displays provide full-field-of-view visuals, driven by industry-leading simulation of operating conditions

### FEEL THE MOTION

For full trainee immersion, the motion platform replicates the motion and vibration experienced while lifting and traveling.

### **BUILT TOUGH**

With rugged high-quality steel frame and parts, the Vortex MasterCab is built tough for the demands of a busy training organisation.

### **OPERATOR TOUCHSCREEN**

The touchscreen makes it easy for the student to log in and switch between training exercises, and also acts as the equipment computer interface, including auxiliary controls and operator's dashboard.

### SWAPPABLE CONTROLS

Train many equipment types on a single simulator — with no need to shut down the simulator to change control sets or pedals.