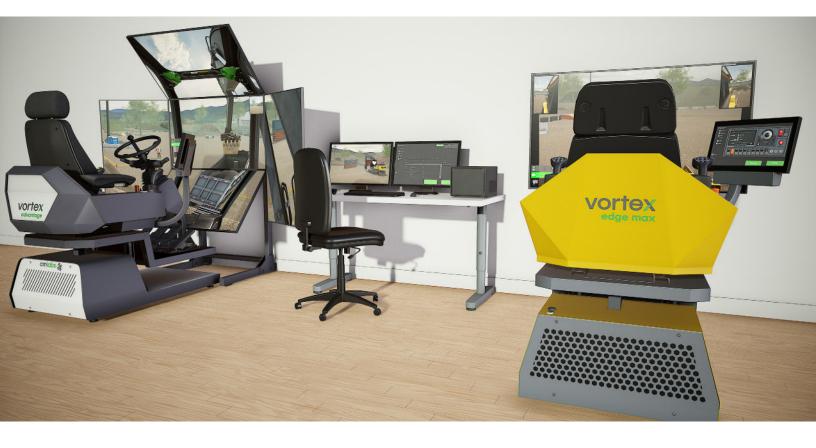

# Optimized for training

The gooseneck trailer comes in 24 and 34" lengths and accommodates 1 or 2 Vortex simulators, as well as CM Labs' Instructor Operator Station, from which trainers can monitor, assess, and report on training progress. The trailer can be hitched to a vehicle for transport or set up as a standalone station.