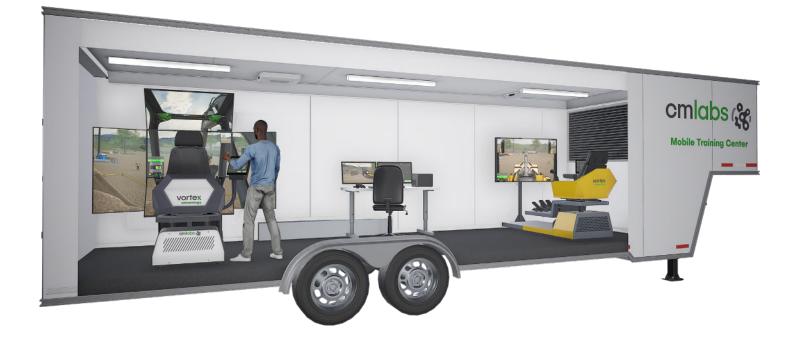

# Optimized for training

The gooseneck trailer comes in 24 and 34" lengths and accommodates 1 or 2 Vortex simulators, as well as CM Labs' Instructor Operator Station, from which trainers can monitor, assess, and report on training progress. The trailer can be hitched to a vehicle for transport or set up as a standalone station.

### All-season availability

Built for comfort, the all weather training environment is equipped with a generator and insulated HVAC cooling and heating. Included is a breaker panel with a manual power switch to connect to a diesel generator or local grid for Ethernet, Wi-Fi, and LED lighting with 3 switch zones.