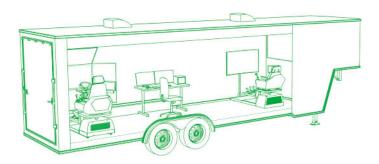

# Optimized for training

The gooseneck trailer comes in 24 and 34" lengths and accommodates 1 or 2 Vortex simulators, as well as CM Labs' Instructor Operator Station, from which trainers can monitor, assess, and report on training progress. The trailer can be hitched to a vehicle for transport or set up as a standalone station.

## **Additional options**

Add-on options include interior storage, bench, awning, and 12kW liquid-cooled diesel generator. Options for trailer graphics include a fully customized vinyl wrapping, or your logo included on a CM Labs-branded trailer.